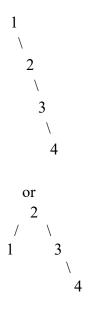

## CSC 120

Work with your neighbor. (This will be graded for participation only.)

1. Draw 2 trees from the following in-order traversal: 1 2 3 4

## ANS: two possible trees

2. Given the preorder and inorder traversals below, draw the resulting tree. Use the method covered in lecture to construct the new preorder and inorder sequences required to complete each step of the tree construction.